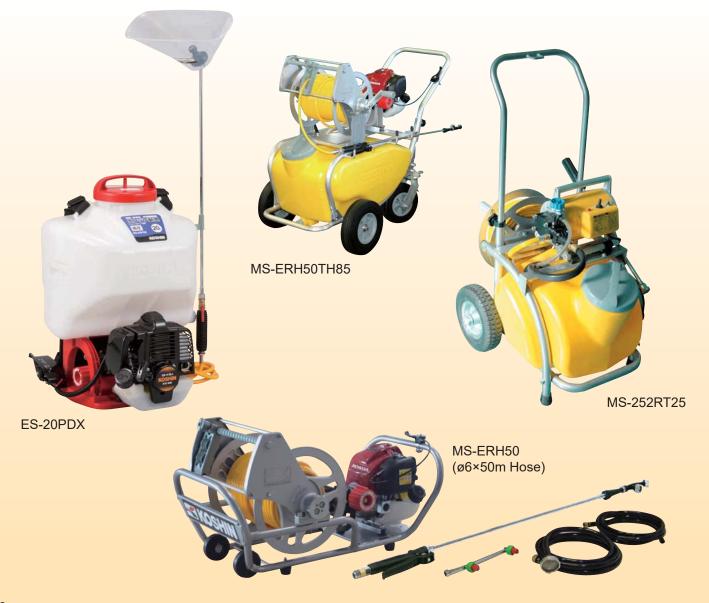

## Garden Sprayer (by Engine Operation)

We are proud to provide several types of Engine operated garden sprayers. High pressure single piston back pack types with tank capacity from 10L to 20L, Twin piston types up to 50L tank suitable for green house job.

## **ENGINE DRIVEN SPRAYER**

|                           | Model      | QR cord | <br>Model        | QR cord |
|---------------------------|------------|---------|------------------|---------|
|                           | ES-10CDX   |         | ES-20C           |         |
|                           | ES-10PDX   |         | ES-20PDX         |         |
|                           | MS-ERH-50T |         | MS-<br>ERH50TH85 |         |
| MS-ERH50<br>(ø6×50m Hose) |            |         | MS-252RT25       |         |