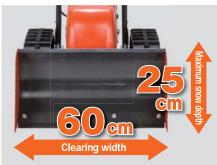

# 60 cm wide and easily clears narrow spaces!

Oscar's blade is 60 cm, the same as the crawler. It keeps a straight line without wavering for smooth clearing.