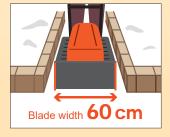

# 60 cm wide and easily clears narrow spaces!

Oscar's blade is 60 cm, the same as the crawler. It keeps a straight line without wavering for smooth clearing.