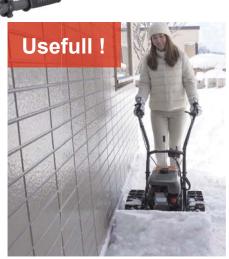

| Packing Unit            |                    | 1                                              |  |

# Beginner-friendly! Quick Start with Electric Start!

Check product information by video









10 min. Clearing width 80m<sup>2</sup>

\* One new snow, 10 cm deep

## Easy start with electric start



■ Suitable snow types

Heavy compacted snow

Soft new snow



Snow fallen from roofs

Snow starting to melt

# 60 cm wide and easily clears narrow spaces!

Oscar's blade is 60 cm, the same as the crawler. It keeps a straight line without wavering for smooth clearing.



### ■ Specification

|                       | Model                             | ESR-600                                           |
|-----------------------|-----------------------------------|---------------------------------------------------|
| С                     | leaning width                     | 600 mm                                            |
| В                     | lade height