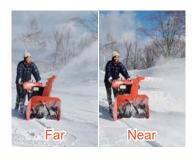

### Throw snow near or far!

The snow throwing chute angle is adjustable with a lever. (two angles)