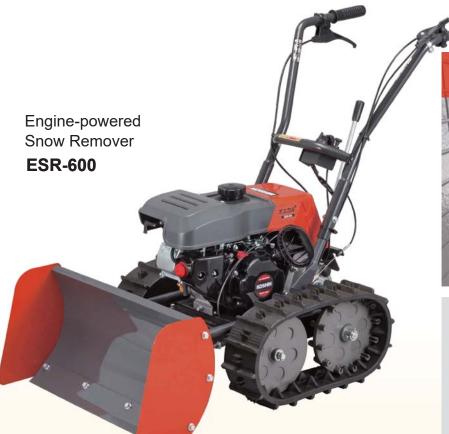

### ■ Specification

|                       | Model                             | ESR-600                                           |
|-----------------------|-----------------------------------|---------------------------------------------------|
| С                     | leaning width                     | 600 mm                                            |
| В                     | lade height                       | 320 mm                                            |
| Name                  |                                   | Koshin K100DS                                     |
|                       | Туре                              | Air-cooled 4-cycle gasoline engine                |
|                       | Start type                        | Starter motor (electric), recoil starter (manual) |
|                       | Displacement                      | 98.5 cm <sup>2</sup> (cc)                         |
| Engine                | Maximum capacity                  | 1.95 kW (2.65 PS) / 3600 rpm                      |
| Eng                   | Fuel type                         | Automobile unleaded gasoline                      |
|                       | Run time guideline (at full tank) | Approx. 3 hrs. (with load)                        |
|                       | Fuel tank capacity                | 1.6 L                                             |
|                       | Oil type                          | Engine oil (SE or higher) SAE5W-30                |
|                       | Oil capacity                      | 0.35 L                                            |
| В                     | ody dimensions                    | 1280 × 630 × 950 mm<br>(Fully assembled size)     |
| Ν                     | et Weight                         | 57.3 kg (126.3 lbs)                               |
| G                     | ross Weight                       | _                                                 |
| Dimensions L×W×H (mm) |                                   | _                                                 |
| Packing Unit          |                                   | 1                                                 |