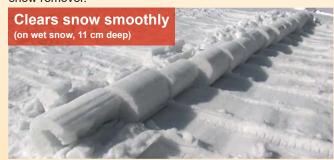

Easy Clearing with Quiet, Stable and Convenient Snow Remover

Check product information by video

10 min. Clearing width

60m<sup>2</sup>\*

\* One new snow, 10 cm deep