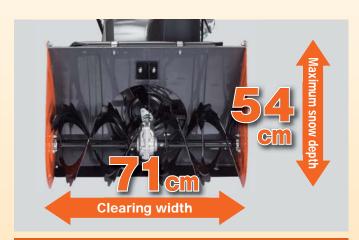

rmation by video



# Works well at slow speeds, making it perfect for female and senior citizens

## Rotating function for tight turns

Simply grip the lever in the direction you wish to turn. This rotation function is not available on competitor snow blowers in this price range.



## Moves as slowly as needed!

Equipped with an HST (hydraulic stepless transmission) for smooth and stepless speed control with a single lever.



### Throw snow near or far!

The snow throwing chute angle is adjustable with a lever. (two angles)



# Adjust auger height with a single button!

The auger height can easily be adjusted according to snow depth with a button near the handles.



LED light equipped.
Easy to work at
dark place.





# Comes with self-priming pump for when the engine does not start



# 10 min.Clearing width $250 \text{m}^2$

\* One new snow, 20 cm deep

| Optional parts for KSB-1170 |                        |                      |                   |        |        |
|-----------------------------|------------------------|----------------------|-------------------|--------|--------|
|                             | For off-season storage |                      | Repair            | parts  |        |
| Product name                | Cover                  | CovAuger sherboltser | Paint for repairs |        |        |
|                             |                        |                      | Orange            | Black  | Gray   |
| Model                       | PA-419                 | PA-516               | PA-422            | PA-428 | PA-517 |

#### ■ Specificati