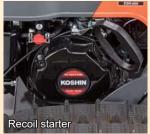

#### ■ Specification

| Snow throwing direction (left/right)  Snow throwing angle (up/down)  Name  Type  Start type  Start type  Displacement  Maximum capacity  Fuel type  Run time guideline (at full tank)  Fuel tank capacity  Oil type  Oil capacity  Snow throwing direction (stepless adjusting)  100° (stepless)  100° |                         | Model              | KSB-1170                                       |  |
|-------------------------------------------------------------------------------------------------------------------------------------------------------------------------------------------------------------------------------------------------------------------------------------------------------------------------------------------------------------------------------------------------------------------------------------------------------------------------------------------------------------------------------------------------------------------------------------------------------------------------------------------------------------------------------------------------------------------------------------------------------------------------------------------------------------------------------------------------------------------------------------------------------------------------------------------------------------------------------------------------------------------------------------------------------------------------------------------------------------------------------------------------------------------------------------------------------------------------------------------------------------------------------------------------------------------------------------------------------------------------------------------------------------------------------------------------------------------------------------------------------------------------------------------------------------------------------------------------------------------------------------------------------------------------------------------------------------------------------------------------------------------------------------------------------------------------------------------------------------------------------------------------------------------------------------------------------------------------------------------------------------------------------------------------------------------------------------------------------------------------------|-------------------------|--------------------|------------------------------------------------|--|
| (up/down)       (9 stages)         Name       Koshin K420DS         Type       Air-cooled 4-cycle gasoline engine         Start type       Starter motor (electric), recoil starter (manual)         Displacement       420 cm² (cc)         Maximum capacity       8.6 kW (11.7 PS) / 3600 rpm         Fuel type       Automobile unleaded gasoline         Run time guideline (at full tank)       Approx. 5 hrs. (no load), approx. 2.5 hrs. (with load)         Fuel tank capacity       5.2 L         Oil type       Engine oil (SE or higher) SAE5W-30         Oil capacity       1.1 L                                                                                                                                                                                                                                                                                                                                                                                                                                                                                                                                                                                                                                                                                                                                                                                                                                                                                                                                                                                                                                                                                                                                                                                                                                                                                                                                                                                                                                                                                                                                 | Snow throwing direction |                    | 210°                                           |  |
| Type Air-cooled 4-cycle gasoline engine  Start type Starter motor (electric), recoil starter (manual)  Displacement 420 cm² (cc)  Maximum capacity 8.6 kW (11.7 PS) / 3600 rpm  Fuel type Automobile unleaded gasoline  Run time guideline (at full tank) Approx. 5 hrs. (no load), approx. 2.5 hrs. (with load)  Fuel tank capacity 5.2 L  Oil type Engine oil (SE or higher) SAE5W-30  Oil capacity 1.1 L                                                                                                                                                                                                                                                                                                                                                                                                                                                                                                                                                                                                                                                                                                                                                                                                                                                                                                                                                                                                                                                                                                                                                                                                                                                                                                                                                                                                                                                                                                                                                                                                                                                                                                                   | 0 0                     |                    |                                                |  |
| Start type  Start type  Starter motor (electric), recoil starter (manual)  Displacement  420 cm² (cc)  Maximum capacity  8.6 kW (11.7 PS) / 3600 rpm  Fuel type  Run time guideline (at full tank)  Fuel tank capacity  Oil type  Engine oil (SE or higher) SAE5W-30  Oil capacity  Starter motor (electric), recoil starter (manual)  420 cm² (cc)  Aprox. 2 for some starter (manual)  5.6 kW (11.7 PS) / 3600 rpm  Approx. 5 hrs. (no load), approx. 2.5 hrs. (with load)  5.2 L  Oil type  Oil capacity  1.1 L                                                                                                                                                                                                                                                                                                                                                                                                                                                                                                                                                                                                                                                                                                                                                                                                                                                                                                                                                                                                                                                                                                                                                                                                                                                                                                                                                                                                                                                                                                                                                                                                            | Engine                  | Name               | Koshin K420DS                                  |  |
| Start type  recoil starter (manual)  Displacement  420 cm² (cc)  Maximum capacity  8.6 kW (11.7 PS) / 3600 rpm  Automobile unleaded gasoline  Run time guideline (at full tank)  Fuel tank capacity  Oil type  Oil capacity  recoil starter (manual)  420 cm² (cc)  8.6 kW (11.7 PS) / 3600 rpm  Automobile unleaded gasoline  Approx. 5 hrs. (no load), approx. 2.5 hrs. (with load)  5.2 L  Oil type  Engine oil (SE or higher) SAE5W-30  1.1 L                                                                                                                                                                                                                                                                                                                                                                                                                                                                                                                                                                                                                                                                                                                                                                                                                                                                                                                                                                                                                                                                                                                                                                                                                                                                                                                                                                                                                                                                                                                                                                                                                                                                             |                         | Туре               | Air-cooled 4-cycle gasoline engine             |  |
| Maximum capacity Fuel type Run time guideline (at full tank) Fuel tank capacity Oil type Oil capacity  8.6 kW (11.7 PS) / 3600 rpm Automobile unleaded gasoline Approx. 5 hrs. (no load), approx. 2.5 hrs. (with load) 5.2 L Engine oil (SE or higher) SAE5W-30 1.1 L                                                                                                                                                                                                                                                                                                                                                                                                                                                                                                                                                                                                                                                                                                                                                                                                                                                                                                                                                                                                                                                                                                                                                                                                                                                                                                                                                                                                                                                                                                                                                                                                                                                                                                                                                                                                                                                         |                         | Start type         | \ /'                                           |  |
| Fuel type Run time guideline (at full tank) Fuel tank capacity Oil type Oil capacity  Automobile unleaded gasoline Approx. 5 hrs. (no load), approx. 2.5 hrs. (with load) 5.2 L Engine oil (SE or higher) SAE5W-30 1.1 L                                                                                                                                                                                                                                                                                                                                                                                                                                                                                                                                                                                                                                                                                                                                                                                                                                                                                                                                                                                                                                                                                                                                                                                                                                                                                                                                                                                                                                                                                                                                                                                                                                                                                                                                                                                                                                                                                                      |                         | Displacement       | 420 cm <sup>2</sup> (cc)                       |  |
| Run time guideline (at full tank) Approx. 5 hrs. (no load), approx. 2.5 hrs. (with load)  Fuel tank capacity 5.2 L  Oil type Engine oil (SE or higher) SAE5W-30  Oil capacity 1.1 L                                                                                                                                                                                                                                                                                                                                                                                                                                                                                                                                                                                                                                                                                                                                                                                                                                                                                                                                                                                                                                                                                                                                                                                                                                                                                                                                                                                                                                                                                                                                                                                                                                                                                                                                                                                                                                                                                                                                           |                         | Maximum capacity   | 8.6 kW (11.7 PS) / 3600 rpm                    |  |
| Run time guideline (at full tank) Approx. 5 hrs. (no load), approx. 2.5 hrs. (with load)  Fuel tank capacity 5.2 L  Oil type Engine oil (SE or higher) SAE5W-30  Oil capacity 1.1 L                                                                                                                                                                                                                                                                                                                                                                                                                                                                                                                                                                                                                                                                                                                                                                                                                                                                                                                                                                                                                                                                                                                                                                                                                                                                                                                                                                                                                                                                                                                                                                                                                                                                                                                                                                                                                                                                                                                                           |                         | Fuel type          | Automobile unleaded gasoline                   |  |
| Oil type Engine oil (SE or higher) SAE5W-30 Oil capacity 1.1 L                                                                                                                                                                                                                                                                                                                                                                                                                                                                                                                                                                                                                                                                                                                                                                                                                                                                                                                                                                                                                                                                                                                                                                                                                                                                                                                                                                                                                                                                                                                                                                                                                                                                                                                                                                                                                                                                                                                                                                                                                                                                |                         |                    |                                                |  |
| Oil capacity 1.1 L                                                                                                                                                                                                                                                                                                                                                                                                                                                                                                                                                                                                                                                                                                                                                                                                                                                                                                                                                                                                                                                                                                                                                                                                                                                                                                                                                                                                                                                                                                                                                                                                                                                                                                                                                                                                                                                                                                                                                                                                                                                                                                            |                         | Fuel tank capacity | 5.2 L                                          |  |
|                                                                                                                                                                                                                                                                                                                                                                                                                                                                                                                                                                                                                                                                                                                                                                                                                                                                                                                                                                                                                                                                                                                                                                                                                                                                                                                                                                                                                                                                                                                                                                                                                                                                                                                                                                                                                                                                                                                                                                                                                                                                                                                               |                         | Oil type           | Engine oil (SE or higher) SAE5W-30             |  |
| 1470 x 742 x 1076 mm                                                                                                                                                                                                                                                                                                                                                                                                                                                                                                                                                                                                                                                                                                                                                                                                                                                                                                                                                                                                                                                                                                                                                                                                                                                                                                                                                                                                                                                                                                                                                                                                                                                                                                                                                                                                                                                                                                                                                                                                                                                                                                          |                         | Oil capacity       | 1.1 L                                          |  |
| Body dimensions (Fully assembled size)                                                                                                                                                                                                                                                                                                                                                                                                                                                                                                                                                                                                                                                                                                                                                                                                                                                                                                                                                                                                                                                                                                                                                                                                                                                                                                                                                                                                                                                                                                                                                                                                                                                                                                                                                                                                                                                                                                                                                                                                                                                                                        | Во                      | ody dimensions     | 1470 × 742 × 1076 mm<br>(Fully assembled size) |  |
| Net Weight 145.6 kg (321 lbs)                                                                                                                                                                                                                                                                                                                                                                                                                                                                                                                                                                                                                                                                                                                                                                                                                                                                                                                                                                                                                                                                                                                                                                                                                                                                                                                                                                                                                                                                                                                                                                                                                                                                                                                                                                                                                                                                                                                                                                                                                                                                                                 | Net Weight              |                    | 145.6 kg (321 lbs)                             |  |
| Gross Weight —                                                                                                                                                                                                                                                                                                                                                                                                                                                                                                                                                                                                                                                                                                                                                                                                                                                                                                                                                                                                                                                                                                                                                                                                                                                                                                                                                                                                                                                                                                                                                                                                                                                                                                                                                                                                                                                                                                                                                                                                                                                                                                                | Gross Weight            |                    | _                                              |  |
| Dimensions L×W×H (mm) —                                                                                                                                                                                                                                                                                                                                                                                                                                                                                                                                                                                                                                                                                                                                                                                                                                                                                                                                                                                                                                                                                                                                                                                                                                                                                                                                                                                                                                                                                                                                                                                                                                                                                                                                                                                                                                                                                                                                                                                                                                                                                                       | Dimensions L×W×H (mm)   |                    | _                                              |  |
| Packing Unit 1                                                                                                                                                                                                                                                                                                                                                                                                                                                                                                                                                                                                                                                                                                                                                                                                                                                                                                                                                                                                                                                                                                                                                                                                                                                                                                                                                                                                                                                                                                                                                                                                                                                                                                                                                                                                                                                                                                                                                                                                                                                                                                                | Packing Unit            |                    | 1                                              |  |

### ■ Specification

|                       | Model                             | ESR-600                                           |
|-----------------------|-----------------------------------|---------------------------------------------------|
| С                     | leaning width                     | 600 mm                                            |
| В                     | lade height                       | 320 mm                                            |
| Name                  |                                   | Koshin K100DS                                     |
|                       | Туре                              | Air-cooled 4-cycle gasoline engine                |
|                       | Start type                        | Starter motor (electric), recoil starter (manual) |
|                       | Displacement                      | 98.5 cm <sup>2</sup> (cc)                         |
| Engine                | Maximum capacity                  | 1.95 kW (2.65 PS) / 3600 rpm                      |
| Eng                   | Fuel type                         | Automobile unleaded gasoline                      |
|                       | Run time guideline (at full tank) | Approx. 3 hrs. (with load)                        |
|                       | Fuel tank capacity                | 1.6 L                                             |
|                       | Oil type                          | Engine oil (SE or higher) SAE5W-30                |
|                       | Oil capacity                      | 0.35 L                                            |
| В                     | ody dimensions                    | 1280 × 630 × 950 mm<br>(Fully assembled size)     |
| Ν                     | et Weight                         | 57.3 kg (126.3 lbs)                               |
| G                     | ross Weight                       | _                                                 |
| Dimensions L×W×H (mm) |                                   | _                                                 |
| Packing Unit          |                                   | 1                                                 |