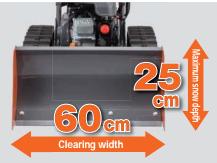

# 60 cm wide and easily clears narrow spaces!

Oscar's blade is 60 cm, the same as the crawler. It keeps a straight line without wavering for smooth clearing.