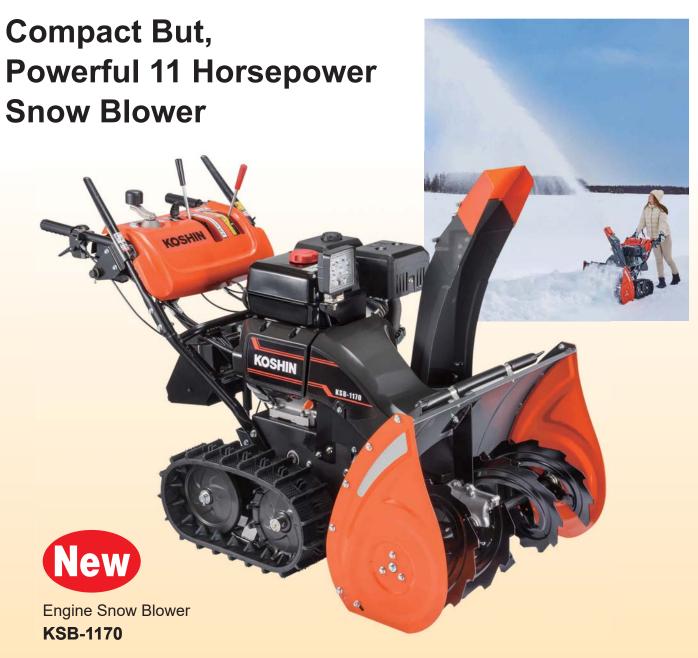

# Works well at slow speeds, making it perfect for female and senior citizens

## Moves as slowly as needed!

Equipped with an HST (hydraulic stepless transmission) for smooth and stepless speed control with a single lever.

#### ■ Specification

| Snow throwing direction (left/right)  Snow throwing angle (up/down)  Name  Type  Start type  Start type  Displacement  Maximum capacity  Fuel type  Run time guideline (at full tank)  Fuel tank capacity  Oil type  Oil capacity  Snow throwing direction (stepless adjusting)  100° (stepless)  100° |                         | Model              | KSB-1170                                       |  |
|-------------------------------------------------------------------------------------------------------------------------------------------------------------------------------------------------------------------------------------------------------------------------------------------------------------------------------------------------------------------------------------------------------------------------------------------------------------------------------------------------------------------------------------------------------------------------------------------------------------------------------------------------------------------------------------------------------------------------------------------------------------------------------------------------------------------------------------------------------------------------------------------------------------------------------------------------------------------------------------------------------------------------------------------------------------------------------------------------------------------------------------------------------------------------------------------------------------------------------------------------------------------------------------------------------------------------------------------------------------------------------------------------------------------------------------------------------------------------------------------------------------------------------------------------------------------------------------------------------------------------------------------------------------------------------------------------------------------------------------------------------------------------------------------------------------------------------------------------------------------------------------------------------------------------------------------------------------------------------------------------------------------------------------------------------------------------------------------------------------------------------|-------------------------|--------------------|------------------------------------------------|--|
| (up/down)       (9 stages)         Name       Koshin K420DS         Type       Air-cooled 4-cycle gasoline engine         Start type       Starter motor (electric), recoil starter (manual)         Displacement       420 cm² (cc)         Maximum capacity       8.6 kW (11.7 PS) / 3600 rpm         Fuel type       Automobile unleaded gasoline         Run time guideline (at full tank)       Approx. 5 hrs. (no load), approx. 2.5 hrs. (with load)         Fuel tank capacity       5.2 L         Oil type       Engine oil (SE or higher) SAE5W-30         Oil capacity       1.1 L                                                                                                                                                                                                                                                                                                                                                                                                                                                                                                                                                                                                                                                                                                                                                                                                                                                                                                                                                                                                                                                                                                                                                                                                                                                                                                                                                                                                                                                                                                                                 | Snow throwing direction |                    | 210°                                           |  |
| Type Air-cooled 4-cycle gasoline engine  Start type Starter motor (electric), recoil starter (manual)  Displacement 420 cm² (cc)  Maximum capacity 8.6 kW (11.7 PS) / 3600 rpm  Fuel type Automobile unleaded gasoline  Run time guideline (at full tank) Approx. 5 hrs. (no load), approx. 2.5 hrs. (with load)  Fuel tank capacity 5.2 L  Oil type Engine oil (SE or higher) SAE5W-30  Oil capacity 1.1 L                                                                                                                                                                                                                                                                                                                                                                                                                                                                                                                                                                                                                                                                                                                                                                                                                                                                                                                                                                                                                                                                                                                                                                                                                                                                                                                                                                                                                                                                                                                                                                                                                                                                                                                   | 0 0                     |                    |                                                |  |
| Start type  Start type  Starter motor (electric), recoil starter (manual)  Displacement  420 cm² (cc)  Maximum capacity  8.6 kW (11.7 PS) / 3600 rpm  Fuel type  Run time guideline (at full tank)  Fuel tank capacity  Oil type  Engine oil (SE or higher) SAE5W-30  Oil capacity  Starter motor (electric), recoil starter (manual)  420 cm² (cc)  Aprox. 2 for some starter (manual)  5.6 kW (11.7 PS) / 3600 rpm  Approx. 5 hrs. (no load), approx. 2.5 hrs. (with load)  5.2 L  Oil type  Oil capacity  1.1 L                                                                                                                                                                                                                                                                                                                                                                                                                                                                                                                                                                                                                                                                                                                                                                                                                                                                                                                                                                                                                                                                                                                                                                                                                                                                                                                                                                                                                                                                                                                                                                                                            | Engine                  | Name               | Koshin K420DS                                  |  |
| Start type  recoil starter (manual)  Displacement  420 cm² (cc)  Maximum capacity  8.6 kW (11.7 PS) / 3600 rpm  Automobile unleaded gasoline  Run time guideline (at full tank)  Fuel tank capacity  Oil type  Oil capacity  recoil starter (manual)  420 cm² (cc)  8.6 kW (11.7 PS) / 3600 rpm  Automobile unleaded gasoline  Approx. 5 hrs. (no load), approx. 2.5 hrs. (with load)  5.2 L  Oil type  Engine oil (SE or higher) SAE5W-30  1.1 L                                                                                                                                                                                                                                                                                                                                                                                                                                                                                                                                                                                                                                                                                                                                                                                                                                                                                                                                                                                                                                                                                                                                                                                                                                                                                                                                                                                                                                                                                                                                                                                                                                                                             |                         | Туре               | Air-cooled 4-cycle gasoline engine             |  |
| Maximum capacity Fuel type Run time guideline (at full tank) Fuel tank capacity Oil type Oil capacity  8.6 kW (11.7 PS) / 3600 rpm Automobile unleaded gasoline Approx. 5 hrs. (no load), approx. 2.5 hrs. (with load) 5.2 L Engine oil (SE or higher) SAE5W-30 1.1 L                                                                                                                                                                                                                                                                                                                                                                                                                                                                                                                                                                                                                                                                                                                                                                                                                                                                                                                                                                                                                                                                                                                                                                                                                                                                                                                                                                                                                                                                                                                                                                                                                                                                                                                                                                                                                                                         |                         | Start type         | \ /'                                           |  |
| Fuel type Run time guideline (at full tank) Fuel tank capacity Oil type Oil capacity  Automobile unleaded gasoline Approx. 5 hrs. (no load), approx. 2.5 hrs. (with load) 5.2 L Engine oil (SE or higher) SAE5W-30 1.1 L                                                                                                                                                                                                                                                                                                                                                                                                                                                                                                                                                                                                                                                                                                                                                                                                                                                                                                                                                                                                                                                                                                                                                                                                                                                                                                                                                                                                                                                                                                                                                                                                                                                                                                                                                                                                                                                                                                      |                         | Displacement       | 420 cm <sup>2</sup> (cc)                       |  |
| Run time guideline (at full tank) Approx. 5 hrs. (no load), approx. 2.5 hrs. (with load)  Fuel tank capacity 5.2 L  Oil type Engine oil (SE or higher) SAE5W-30  Oil capacity 1.1 L                                                                                                                                                                                                                                                                                                                                                                                                                                                                                                                                                                                                                                                                                                                                                                                                                                                                                                                                                                                                                                                                                                                                                                                                                                                                                                                                                                                                                                                                                                                                                                                                                                                                                                                                                                                                                                                                                                                                           |                         | Maximum capacity   | 8.6 kW (11.7 PS) / 3600 rpm                    |  |
| Run time guideline (at full tank) Approx. 5 hrs. (no load), approx. 2.5 hrs. (with load)  Fuel tank capacity 5.2 L  Oil type Engine oil (SE or higher) SAE5W-30  Oil capacity 1.1 L                                                                                                                                                                                                                                                                                                                                                                                                                                                                                                                                                                                                                                                                                                                                                                                                                                                                                                                                                                                                                                                                                                                                                                                                                                                                                                                                                                                                                                                                                                                                                                                                                                                                                                                                                                                                                                                                                                                                           |                         | Fuel type          | Automobile unleaded gasoline                   |  |
| Oil type Engine oil (SE or higher) SAE5W-30 Oil capacity 1.1 L                                                                                                                                                                                                                                                                                                                                                                                                                                                                                                                                                                                                                                                                                                                                                                                                                                                                                                                                                                                                                                                                                                                                                                                                                                                                                                                                                                                                                                                                                                                                                                                                                                                                                                                                                                                                                                                                                                                                                                                                                                                                |                         |                    |                                                |  |
| Oil capacity 1.1 L                                                                                                                                                                                                                                                                                                                                                                                                                                                                                                                                                                                                                                                                                                                                                                                                                                                                                                                                                                                                                                                                                                                                                                                                                                                                                                                                                                                                                                                                                                                                                                                                                                                                                                                                                                                                                                                                                                                                                                                                                                                                                                            |                         | Fuel tank capacity | 5.2 L                                          |  |
|                                                                                                                                                                                                                                                                                                                                                                                                                                                                                                                                                                                                                                                                                                                                                                                                                                                                                                                                                                                                                                                                                                                                                                                                                                                                                                                                                                                                                                                                                                                                                                                                                                                                                                                                                                                                                                                                                                                                                                                                                                                                                                                               |                         | Oil type           | Engine oil (SE or higher) SAE5W-30             |  |
| 1470 x 742 x 1076 mm                                                                                                                                                                                                                                                                                                                                                                                                                                                                                                                                                                                                                                                                                                                                                                                                                                                                                                                                                                                                                                                                                                                                                                                                                                                                                                                                                                                                                                                                                                                                                                                                                                                                                                                                                                                                                                                                                                                                                                                                                                                                                                          |                         | Oil capacity       | 1.1 L                                          |  |
| Body dimensions (Fully assembled size)                                                                                                                                                                                                                                                                                                                                                                                                                                                                                                                                                                                                                                                                                                                                                                                                                                                                                                                                                                                                                                                                                                                                                                                                                                                                                                                                                                                                                                                                                                                                                                                                                                                                                                                                                                                                                                                                                                                                                                                                                                                                                        | Во                      | ody dimensions     | 1470 × 742 × 1076 mm<br>(Fully assembled size) |  |
| Net Weight 145.6 kg (321 lbs)                                                                                                                                                                                                                                                                                                                                                                                                                                                                                                                                                                                                                                                                                                                                                                                                                                                                                                                                                                                                                                                                                                                                                                                                                                                                                                                                                                                                                                                                                                                                                                                                                                                                                                                                                                                                                                                                                                                                                                                                                                                                                                 | Net Weight              |                    | 145.6 kg (321 lbs)                             |  |
| Gross Weight —                                                                                                                                                                                                                                                                                                                                                                                                                                                                                                                                                                                                                                                                                                                                                                                                                                                                                                                                                                                                                                                                                                                                                                                                                                                                                                                                                                                                                                                                                                                                                                                                                                                                                                                                                                                                                                                                                                                                                                                                                                                                                                                | Gross Weight            |                    | _                                              |  |
| Dimensions L×W×H (mm) —                                                                                                                                                                                                                                                                                                                                                                                                                                                                                                                                                                                                                                                                                                                                                                                                                                                                                                                                                                                                                                                                                                                                                                                                                                                                                                                                                                                                                                                                                                                                                                                                                                                                                                                                                                                                                                                                                                                                                                                                                                                                                                       | Dimensions L×W×H (mm)   |                    | _                                              |  |
| Packing Unit 1                                                                                                                                                                                                                                                                                                                                                                                                                                                                                                                                                                                                                                                                                                                                                                                                                                                                                                                                                                                                                                                                                                                                                                                                                                                                                                                                                                                                                                                                                                                                                                                                                                                                                                                                                                                                                                                                                                                                                                                                                                                                                                                | Packing Unit            |                    | 1                                              |  |