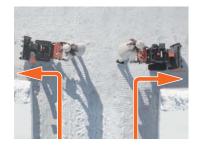

## Rotating function for tight turns

Simply grip the lever in the direction you wish to turn. This rotation function is not available on competitor snow blowers in this price range.