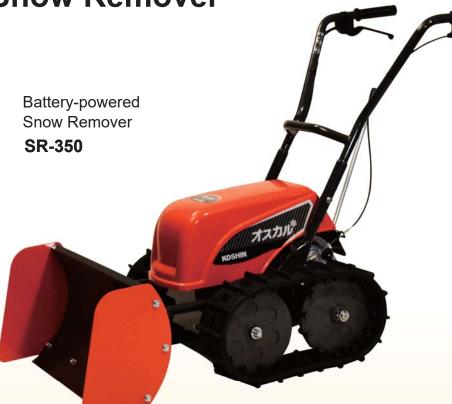

## Battery-powered yet powerful!

Compact and battery-powered, yet as powerful as an engine snow remover.

#### ■ Specification

| Model                                               |               | SR-350 *1                                           |  |
|-----------------------------------------------------|---------------|-----------------------------------------------------|--|
| Cleaning width                                      |               | 600 mm                                              |  |
| Blade he                                            | ight          | 320 mm                                              |  |
| Motor                                               |               | DC motor 24 V-35W                                   |  |
| Gear shift type                                     |               | Gears (1 forward speed, neutral, 1 reverse speed)   |  |
| Vehicle speed                                       |               | Forward speed 2.0 km/h, reverse speed 1.5 km/h      |  |
| Battery                                             |               | Sealed lead-acid battery                            |  |
| Voltage/Capacity                                    |               | 24 V/20 Ah                                          |  |
| Charging method                                     |               | Via recharge socket on body and removable battery   |  |
| Charger                                             | Power         | AC100V (50-60 Hz)                                   |  |
|                                                     | Charging time | Approx. 12 hrs.*2<br>(At 25°C±5°C room temperature) |  |
| Operating time                                      |               | Approx. 1 hr.*2 (At 0°C temperature)                |  |
| Body dimensions                                     |               | 1280 × 630 × 910 mm (Fully assembled size)          |  |
| Net Weight                                          |               | 54 kg (119.1 lbs)                                   |  |
| Gross Weight                                        |               | _                                                   |  |
| Dimensions L×W×H (mm)                               |               | _                                                   |  |
| Packing Unit                                        |               | 1                                                   |  |
| Net Weight<br>Gross Weight<br>Dimensions L×W×H (mm) |               | 54 kg (119.1 lbs)<br>—<br>—                         |  |