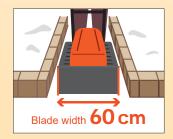

# 60 cm wide and easily clears narrow spaces!

Oscar's blade is 60 cm, the same as the crawler. It keeps a straight line without wavering for smooth clearing.