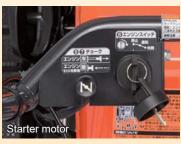

#### ■ Specification

| Snow throwing direction (left/right)  Snow throwing angle (up/down)  Name  Type  Start type  Start type  Displacement  Maximum capacity  Fuel type  Run time guideline (at full tank)  Fuel tank capacity  Oil type  Oil capacity  Snow throwing direction (stepless adjusting)  100° (stepless)  100° |                         | Model              | KSB-1170                                       |  |
|-------------------------------------------------------------------------------------------------------------------------------------------------------------------------------------------------------------------------------------------------------------------------------------------------------------------------------------------------------------------------------------------------------------------------------------------------------------------------------------------------------------------------------------------------------------------------------------------------------------------------------------------------------------------------------------------------------------------------------------------------------------------------------------------------------------------------------------------------------------------------------------------------------------------------------------------------------------------------------------------------------------------------------------------------------------------------------------------------------------------------------------------------------------------------------------------------------------------------------------------------------------------------------------------------------------------------------------------------------------------------------------------------------------------------------------------------------------------------------------------------------------------------------------------------------------------------------------------------------------------------------------------------------------------------------------------------------------------------------------------------------------------------------------------------------------------------------------------------------------------------------------------------------------------------------------------------------------------------------------------------------------------------------------------------------------------------------------------------------------------------------|-------------------------|--------------------|------------------------------------------------|--|
| (up/down)       (9 stages)         Name       Koshin K420DS         Type       Air-cooled 4-cycle gasoline engine         Start type       Starter motor (electric), recoil starter (manual)         Displacement       420 cm² (cc)         Maximum capacity       8.6 kW (11.7 PS) / 3600 rpm         Fuel type       Automobile unleaded gasoline         Run time guideline (at full tank)       Approx. 5 hrs. (no load), approx. 2.5 hrs. (with load)         Fuel tank capacity       5.2 L         Oil type       Engine oil (SE or higher) SAE5W-30         Oil capacity       1.1 L                                                                                                                                                                                                                                                                                                                                                                                                                                                                                                                                                                                                                                                                                                                                                                                                                                                                                                                                                                                                                                                                                                                                                                                                                                                                                                                                                                                                                                                                                                                                 | Snow throwing direction |                    | 210°                                           |  |
| Type Air-cooled 4-cycle gasoline engine  Start type Starter motor (electric), recoil starter (manual)  Displacement 420 cm² (cc)  Maximum capacity 8.6 kW (11.7 PS) / 3600 rpm  Fuel type Automobile unleaded gasoline  Run time guideline (at full tank) Approx. 5 hrs. (no load), approx. 2.5 hrs. (with load)  Fuel tank capacity 5.2 L  Oil type Engine oil (SE or higher) SAE5W-30  Oil capacity 1.1 L                                                                                                                                                                                                                                                                                                                                                                                                                                                                                                                                                                                                                                                                                                                                                                                                                                                                                                                                                                                                                                                                                                                                                                                                                                                                                                                                                                                                                                                                                                                                                                                                                                                                                                                   | 0 0                     |                    |                                                |  |
| Start type  Start type  Starter motor (electric), recoil starter (manual)  Displacement  420 cm² (cc)  Maximum capacity  8.6 kW (11.7 PS) / 3600 rpm  Fuel type  Run time guideline (at full tank)  Fuel tank capacity  Oil type  Engine oil (SE or higher) SAE5W-30  Oil capacity  Starter motor (electric), recoil starter (manual)  420 cm² (cc)  Aprox. 2 for some starter (manual)  5.6 kW (11.7 PS) / 3600 rpm  Approx. 5 hrs. (no load), approx. 2.5 hrs. (with load)  5.2 L  Oil type  Oil capacity  1.1 L                                                                                                                                                                                                                                                                                                                                                                                                                                                                                                                                                                                                                                                                                                                                                                                                                                                                                                                                                                                                                                                                                                                                                                                                                                                                                                                                                                                                                                                                                                                                                                                                            | Engine                  | Name               | Koshin K420DS                                  |  |
| Start type  recoil starter (manual)  Displacement  420 cm² (cc)  Maximum capacity  8.6 kW (11.7 PS) / 3600 rpm  Automobile unleaded gasoline  Run time guideline (at full tank)  Fuel tank capacity  Oil type  Oil capacity  recoil starter (manual)  420 cm² (cc)  8.6 kW (11.7 PS) / 3600 rpm  Automobile unleaded gasoline  Approx. 5 hrs. (no load), approx. 2.5 hrs. (with load)  5.2 L  Oil type  Engine oil (SE or higher) SAE5W-30  1.1 L                                                                                                                                                                                                                                                                                                                                                                                                                                                                                                                                                                                                                                                                                                                                                                                                                                                                                                                                                                                                                                                                                                                                                                                                                                                                                                                                                                                                                                                                                                                                                                                                                                                                             |                         | Туре               | Air-cooled 4-cycle gasoline engine             |  |
| Maximum capacity Fuel type Run time guideline (at full tank) Fuel tank capacity Oil type Oil capacity  8.6 kW (11.7 PS) / 3600 rpm Automobile unleaded gasoline Approx. 5 hrs. (no load), approx. 2.5 hrs. (with load) 5.2 L Engine oil (SE or higher) SAE5W-30 1.1 L                                                                                                                                                                                                                                                                                                                                                                                                                                                                                                                                                                                                                                                                                                                                                                                                                                                                                                                                                                                                                                                                                                                                                                                                                                                                                                                                                                                                                                                                                                                                                                                                                                                                                                                                                                                                                                                         |                         | Start type         | \ /'                                           |  |
| Fuel type Run time guideline (at full tank) Fuel tank capacity Oil type Oil capacity  Automobile unleaded gasoline Approx. 5 hrs. (no load), approx. 2.5 hrs. (with load) 5.2 L Engine oil (SE or higher) SAE5W-30 1.1 L                                                                                                                                                                                                                                                                                                                                                                                                                                                                                                                                                                                                                                                                                                                                                                                                                                                                                                                                                                                                                                                                                                                                                                                                                                                                                                                                                                                                                                                                                                                                                                                                                                                                                                                                                                                                                                                                                                      |                         | Displacement       | 420 cm <sup>2</sup> (cc)                       |  |
| Run time guideline (at full tank) Approx. 5 hrs. (no load), approx. 2.5 hrs. (with load)  Fuel tank capacity 5.2 L  Oil type Engine oil (SE or higher) SAE5W-30  Oil capacity 1.1 L                                                                                                                                                                                                                                                                                                                                                                                                                                                                                                                                                                                                                                                                                                                                                                                                                                                                                                                                                                                                                                                                                                                                                                                                                                                                                                                                                                                                                                                                                                                                                                                                                                                                                                                                                                                                                                                                                                                                           |                         | Maximum capacity   | 8.6 kW (11.7 PS) / 3600 rpm                    |  |
| Run time guideline (at full tank) Approx. 5 hrs. (no load), approx. 2.5 hrs. (with load)  Fuel tank capacity 5.2 L  Oil type Engine oil (SE or higher) SAE5W-30  Oil capacity 1.1 L                                                                                                                                                                                                                                                                                                                                                                                                                                                                                                                                                                                                                                                                                                                                                                                                                                                                                                                                                                                                                                                                                                                                                                                                                                                                                                                                                                                                                                                                                                                                                                                                                                                                                                                                                                                                                                                                                                                                           |                         | Fuel type          | Automobile unleaded gasoline                   |  |
| Oil type Engine oil (SE or higher) SAE5W-30 Oil capacity 1.1 L                                                                                                                                                                                                                                                                                                                                                                                                                                                                                                                                                                                                                                                                                                                                                                                                                                                                                                                                                                                                                                                                                                                                                                                                                                                                                                                                                                                                                                                                                                                                                                                                                                                                                                                                                                                                                                                                                                                                                                                                                                                                |                         |                    |                                                |  |
| Oil capacity 1.1 L                                                                                                                                                                                                                                                                                                                                                                                                                                                                                                                                                                                                                                                                                                                                                                                                                                                                                                                                                                                                                                                                                                                                                                                                                                                                                                                                                                                                                                                                                                                                                                                                                                                                                                                                                                                                                                                                                                                                                                                                                                                                                                            |                         | Fuel tank capacity | 5.2 L                                          |  |
|                                                                                                                                                                                                                                                                                                                                                                                                                                                                                                                                                                                                                                                                                                                                                                                                                                                                                                                                                                                                                                                                                                                                                                                                                                                                                                                                                                                                                                                                                                                                                                                                                                                                                                                                                                                                                                                                                                                                                                                                                                                                                                                               |                         | Oil type           | Engine oil (SE or higher) SAE5W-30             |  |
| 1470 x 742 x 1076 mm                                                                                                                                                                                                                                                                                                                                                                                                                                                                                                                                                                                                                                                                                                                                                                                                                                                                                                                                                                                                                                                                                                                                                                                                                                                                                                                                                                                                                                                                                                                                                                                                                                                                                                                                                                                                                                                                                                                                                                                                                                                                                                          |                         | Oil capacity       | 1.1 L                                          |  |
| Body dimensions (Fully assembled size)                                                                                                                                                                                                                                                                                                                                                                                                                                                                                                                                                                                                                                                                                                                                                                                                                                                                                                                                                                                                                                                                                                                                                                                                                                                                                                                                                                                                                                                                                                                                                                                                                                                                                                                                                                                                                                                                                                                                                                                                                                                                                        | Во                      | ody dimensions     | 1470 × 742 × 1076 mm<br>(Fully assembled size) |  |
| Net Weight 145.6 kg (321 lbs)                                                                                                                                                                                                                                                                                                                                                                                                                                                                                                                                                                                                                                                                                                                                                                                                                                                                                                                                                                                                                                                                                                                                                                                                                                                                                                                                                                                                                                                                                                                                                                                                                                                                                                                                                                                                                                                                                                                                                                                                                                                                                                 | Net Weight              |                    | 145.6 kg (321 lbs)                             |  |
| Gross Weight —                                                                                                                                                                                                                                                                                                                                                                                                                                                                                                                                                                                                                                                                                                                                                                                                                                                                                                                                                                                                                                                                                                                                                                                                                                                                                                                                                                                                                                                                                                                                                                                                                                                                                                                                                                                                                                                                                                                                                                                                                                                                                                                | Gross Weight            |                    | _                                              |  |
| Dimensions L×W×H (mm) —                                                                                                                                                                                                                                                                                                                                                                                                                                                                                                                                                                                                                                                                                                                                                                                                                                                                                                                                                                                                                                                                                                                                                                                                                                                                                                                                                                                                                                                                                                                                                                                                                                                                                                                                                                                                                                                                                                                                                                                                                                                                                                       | Dimensions L×W×H (mm)   |                    | _                                              |  |
| Packing Unit 1                                                                                                                                                                                                                                                                                                                                                                                                                                                                                                                                                                                                                                                                                                                                                                                                                                                                                                                                                                                                                                                                                                                                                                                                                                                                                                                                                                                                                                                                                                                                                                                                                                                                                                                                                                                                                                                                                                                                                                                                                                                                                                                | Packing Unit            |                    | 1                                              |  |