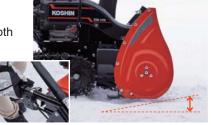

### Throw snow near or far!

The snow throwing chute angle is adjustable with a lever. (two angles)

# Adjust auger height with a single button!

The auger height can easily be adjusted according to snow depth with a button near the handles.

LED light equipped.
Easy to work at
dark place.