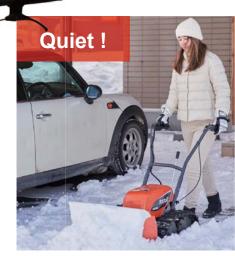

Easy Clearing with Quiet, Stable and Convenient Snow Remover

Check product information by video

10 min. Clearing width

60m<sup>2</sup>\*

\* One new snow, 10 cm deep

## Battery-powered yet powerful!

Compact and battery-powered, yet as powerful as an engine snow remover.